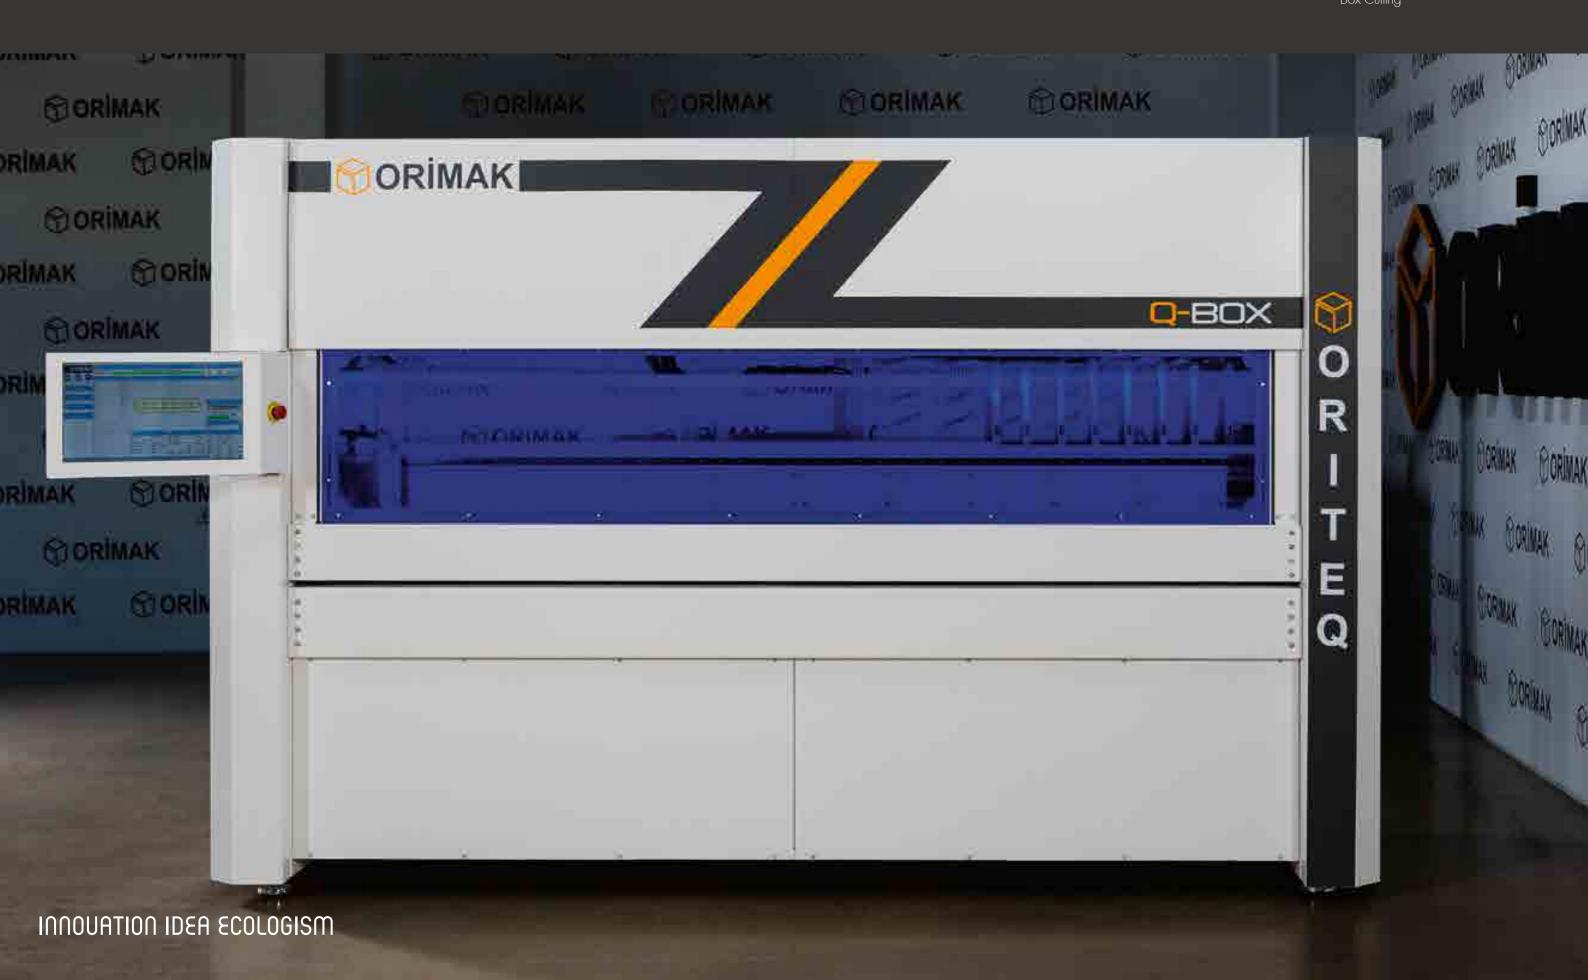

#### COMPACT SCREEN STRUCTURE

#### FLEXIBLE WORK

LEFT GUARD OPERATION

## RIGHT GUARD OPERATION OPTIONS

LEFT GUARD OPERATION

WORKING ON BOTH SIDES AT THE SAME TIME

SHEET WORK

SINGLE FEED MULTI FEED