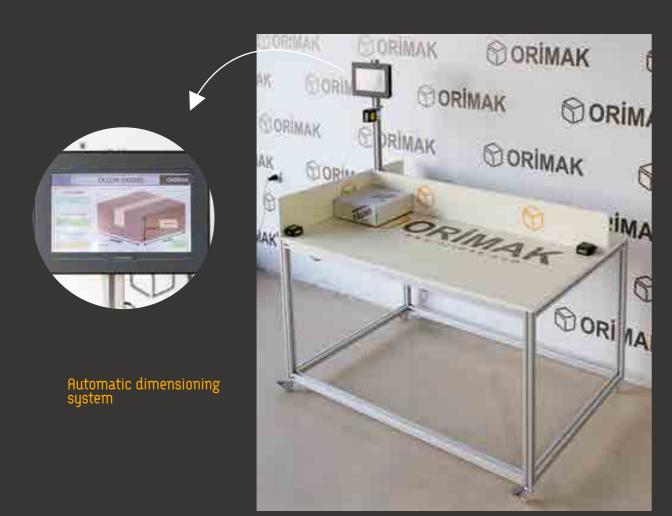

# ORİMAK®



# ORİMAK®





#### COMPACT SCREEN STRUCTURE

#### FLEXIBLE WORK









LEFT GUARD OPERATION











## RIGHT GUARD OPERATION OPTIONS



LEFT GUARD OPERATION



WORKING ON BOTH SIDES AT THE SAME TIME





SHEET WORK



SINGLE FEED MULTI FEED

#### REPORTING





Daily, weekly or monthly detailed reporting



#### **20NE WORKING OPTIONS**

You can choose which zone you want to work in with one click.





if requested, waste ratio can be reduced by changing the cutting direction of the box, therefore the maximum profit is provided.

### OPTIONS OPTIONS



8 Blades standard in vertical, option up to 16 blades



Hand grip (Punch System)



Mini print system



Wireless barcode reader



Label printer







## SISTEMLERININ AUANTAJLARI

ADUANTAGES OF Q-BOX SYSTEMS

You can produce special boxes for your products on your demands with Q-BOX. This adds value to your product and prevents damage during transportation. Q-BOX prevents waste of money by eliminating the use of oversized cardboard boxes, the cost of storing unused cardboards and keep from damage of your products. Q-BOX gives you the opportunity to produce 100% sustainable and environmentally friendly products.



#### **Reduce Costs**

You will not need to place a minimum order for cardboard boxes. You can produce custom size boxes according to the cardbords in your warehouse. Q-BOX produces made-to-measure cardboard boxes fully automatic