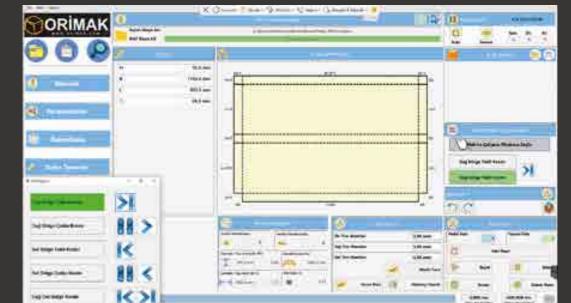

#### **20NE WORKING OPTIONS**

You can choose which zone you want to work in with one click.

if requested, waste ratio can be reduced by changing the cutting direction of the box, therefore the maximum profit is provided.