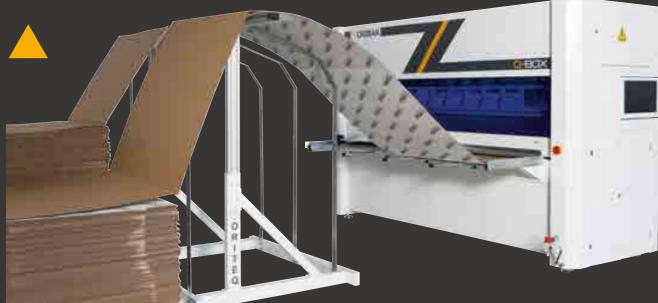

#### FLEXIBLE WORK

LEFT GUARD OPERATION

## RIGHT GUARD OPERATION OPTIONS

LEFT GUARD OPERATION

WORKING ON BOTH SIDES AT THE SAME TIME

SHEET WORK

SINGLE FEED MULTI FEED