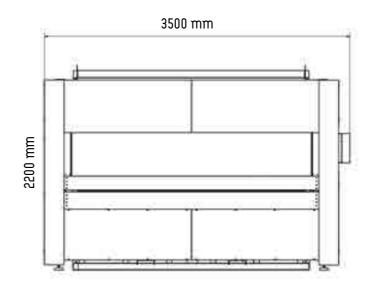

## TECHNICAL SPECS LAYOUT

Cardboard Width : Min. 200 mm / Max. 2600 mm 2 Cardboard Thickness : mm / 3 mm Boxes / Min. : 5 - 14 Defined Fefco Box Type : 80 Different Types : 8 Standard/ 9-16 Option Number Of Vertical Blades : 22 mm Minimum Uertical Distance Between Blades Min. Box Height : 18 MM Cardboard Feeder : 1 Standard / 4 Option . Fanfold/Sheet Cardboard Feed Type . Yatay 60 m/dk (m/min) Feed Speed Dikey 40 m/dk (m/min) Feed Speed . 2 KW Power Supply

. Min 4 bar

<sub>.</sub> 2100 Kg

380 - 400U / 50Hz / 3P-1N-1G 10°C

. (50°F) - 40°C (104°F) ORIMAK

4000 mm

Compressed Air

Weight

**Electrical Connections** 