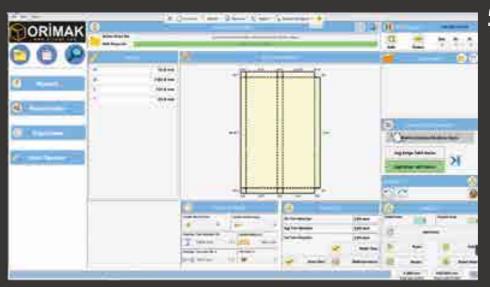

#### **20NE WORKING OPTIONS**

You can choose which zone you want to work in with one click.

if requested, waste ratio can be reduced by changing the cutting direction of the box, therefore the maximum profit is provided.

### OPTIONS OPTIONS

8 Blades standard in vertical, option up to 16 blades

Hand grip (Punch System)

Mini print system

Wireless barcode reader

Label printer