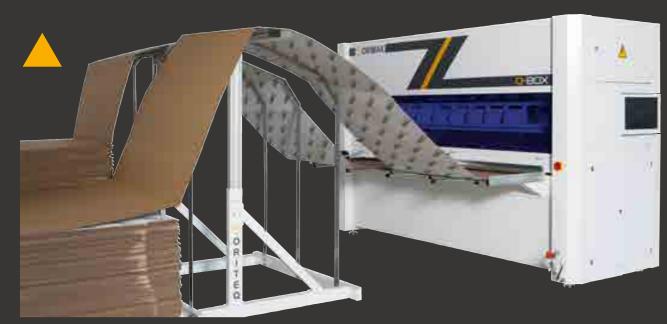

#### FLEXIBLE WORK

LEFT GUARD OPERATION

## RIGHT GUARD OPERATION OPTIONS

LEFT GUARD OPERATION

WORKING ON BOTH SIDES AT THE SAME TIME

SHEET WORK

SINGLE FEED MULTI FEED