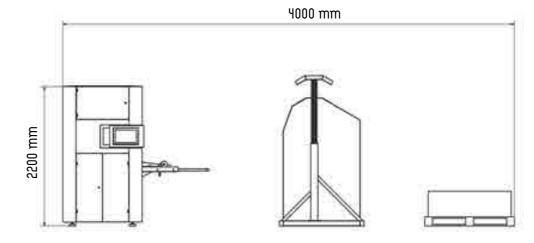

## TECHNICAL SPECS LAYOUT

Cardboard Width : Min. 200 mm / Max. 2600 mm 2 Cardboard Thickness : mm / 3 mm Boxes / Min. : 5 - 14 Defined Fefco Box Type : 80 Different Types : 8 Standard/ 9-16 Option Number Of Vertical Blades : 22 mm Minimum Uertical Distance Between Blades Min. Box Height : 18 MM Cardboard Feeder : 1 Standard / 4 Option . Fanfold/Sheet Cardboard Feed Type . Yatay 60 m/dk (m/min) Feed Speed Dikey 40 m/dk (m/min) Feed Speed . 2 KW Power Supply

. Min 4 bar

<sub>.</sub> 2100 Kg

380 - 400U / 50Hz / 3P-1N-1G 10°C

. (50°F) - 40°C (104°F) ORIMAK

4000 mm

Compressed Air

Weight

**Electrical Connections** 