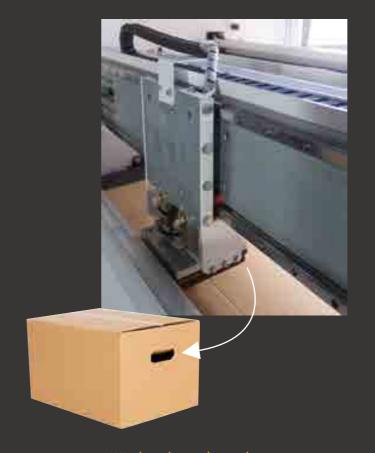

### OPTIONS OPTIONS

8 Blades standard in vertical, option up to 16 blades

Hand grip (Punch System)

Mini print system

Wireless barcode reader

Label printer