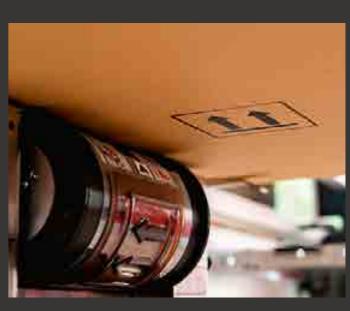

### OPTIONS OPTIONS

8 Blades standard in vertical, option up to 16 blades

Hand grip (Punch System)

Mini print system

Wireless barcode reader

Label printer