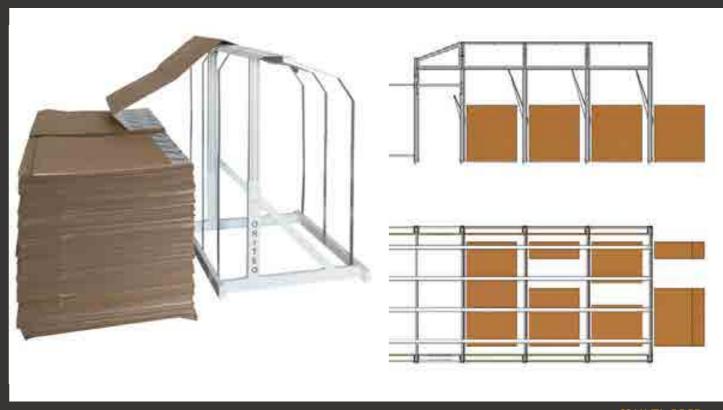

#### COMPACT SCREEN STRUCTURE

#### FLEXIBLE WORK

LEFT GUARD OPERATION

## RIGHT GUARD OPERATION OPTIONS

LEFT GUARD OPERATION

WORKING ON BOTH SIDES AT THE SAME TIME

SHEET WORK

SINGLE FEED MULTI FEED