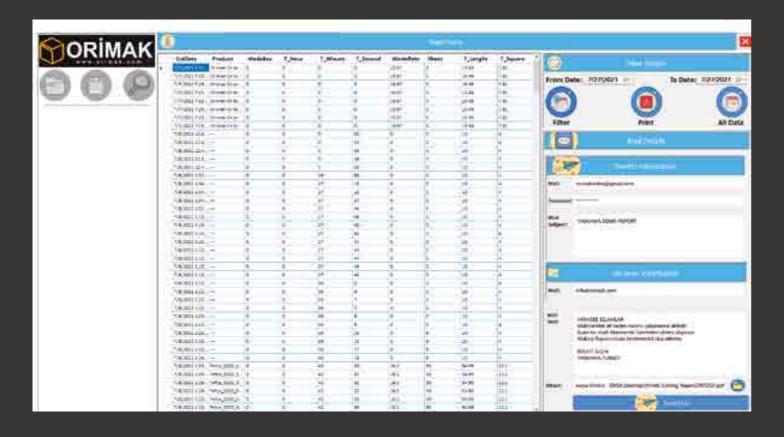

# ORİMAK®



# ORİMAK®





#### COMPACT SCREEN STRUCTURE

#### FLEXIBLE WORK









LEFT GUARD OPERATION











## RIGHT GUARD OPERATION OPTIONS



LEFT GUARD OPERATION



WORKING ON BOTH SIDES AT THE SAME TIME





SHEET WORK



SINGLE FEED MULTI FEED

#### REPORTING





Daily, weekly or monthly detailed reporting



#### **20NE WORKING OPTIONS**

You can choose which zone you want to work in with one click.





if requested, waste ratio can be reduced by changing the cutting direction of the box, therefore the maximum profit is provided.

### OPTIONS OPTIONS



8 Blades standard in vertical, option up to 16 blades



Hand grip (Punch System)



Mini print system



Wireless barcode reader



Label printer







## SISTEMLERININ AUANTAJLARI

ADUANTAGES OF Q-BOX SYSTEMS

You can produce special boxes for your products on your demands with Q-BOX. This adds value to your product and prevents damage during transportation. Q-BOX prevents waste of money by eliminating the use of oversized cardboard boxes, the cost of storing unused cardboards and keep from d