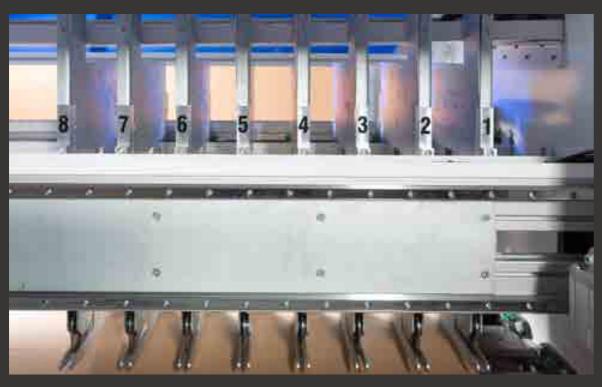

### OPTIONS OPTIONS

8 Blades standard in vertical, option up to 16 blades

Hand grip (Punch System)

Mini print system

Wireless barcode reader

Label printer