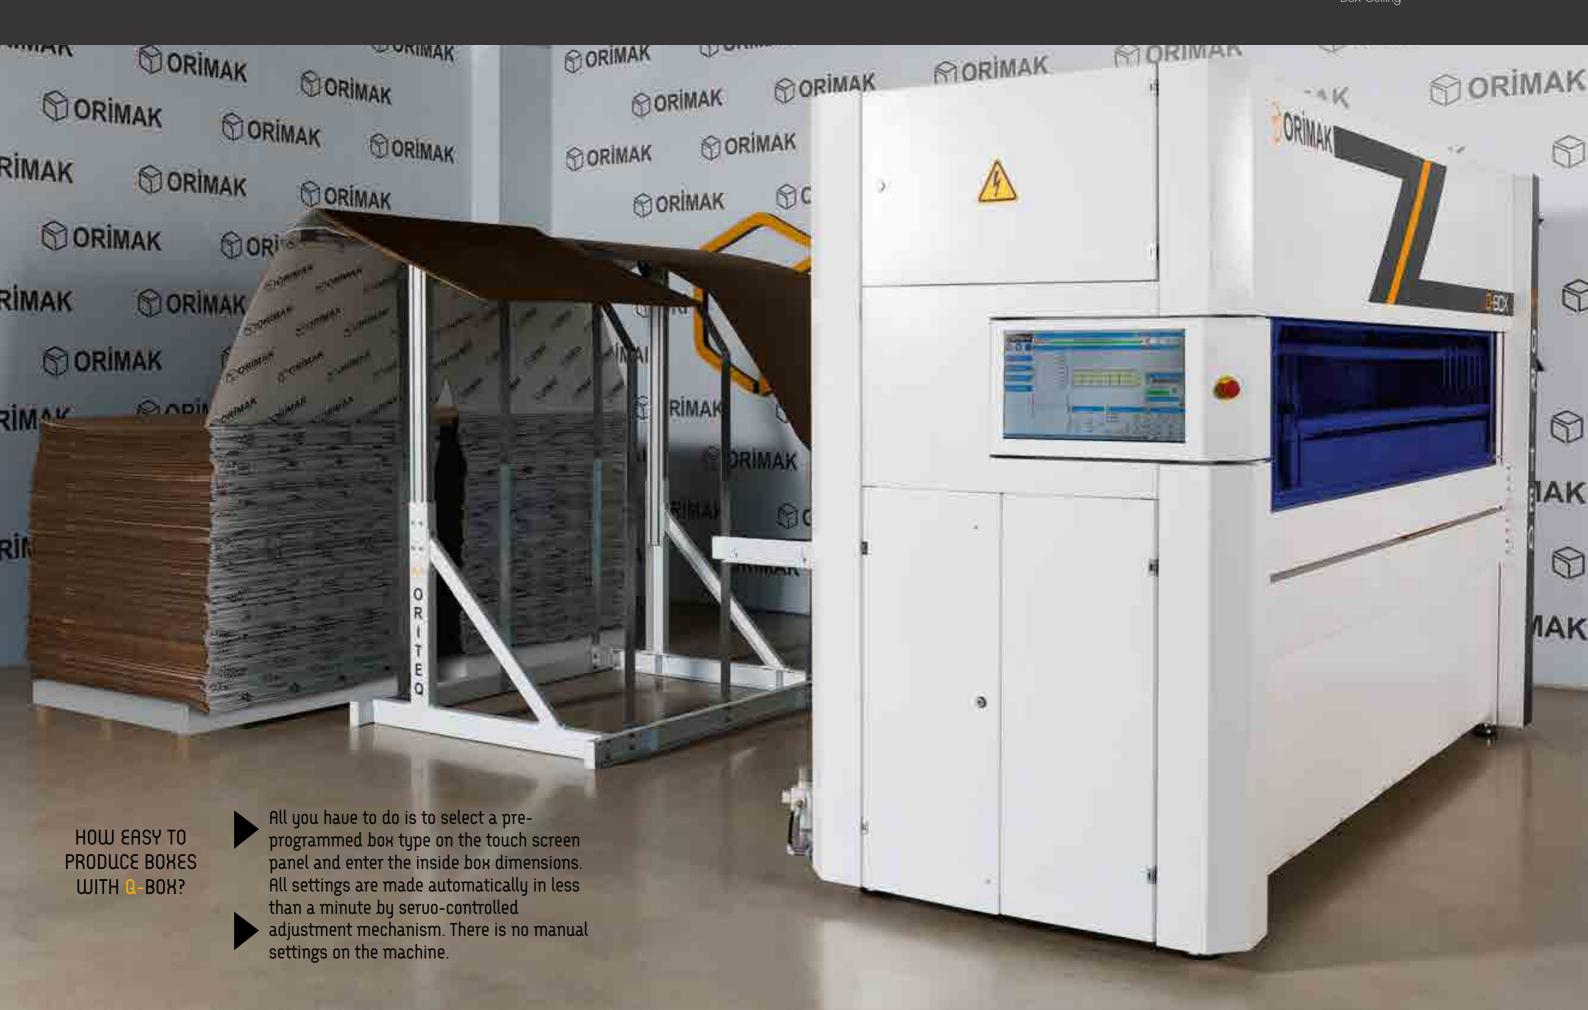

## SISTEMLERININ AUANTAJLARI

ADUANTAGES OF Q-BOX SYSTEMS

You can produce special boxes for your products on your demands with Q-BOX. This adds value to your product and prevents damage during transportation. Q-BOX prevents waste of money by eliminating the use of oversized cardboard boxes, the cost of storing unused cardboards and keep from damage of your products. Q-BOX gives you the opportunity to produce 100% sustainable and environmentally friendly products.

#### **Reduce Costs**

You will not need to place a minimum order for cardboard boxes. You can produce custom size boxes according to the cardbords in your warehouse. Q-BOX produces made-to-measure cardboard boxes fully automatically and just in time. Raw materials are used efficiently, thereby saving packaging and filling material in significant amounts.