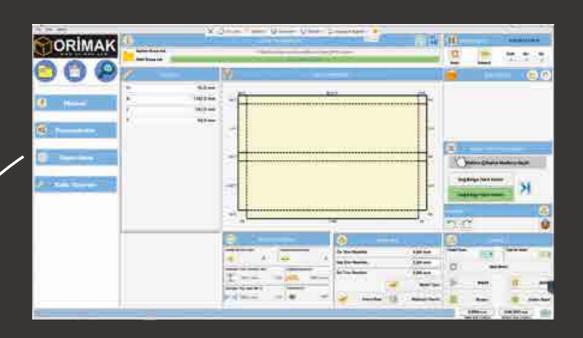

#### **20NE WORKING OPTIONS**

You can choose which zone you want to work in with one click.

if requested, waste ratio can be reduced by changing the cutting direction of the box, therefore the maximum profit is provided.

### OPTIONS OPTIONS

8 Blades standard in vertical, option up to 16 blades

Hand grip (Punch System)

Mini print system

Wireless barcode reader

Label printer