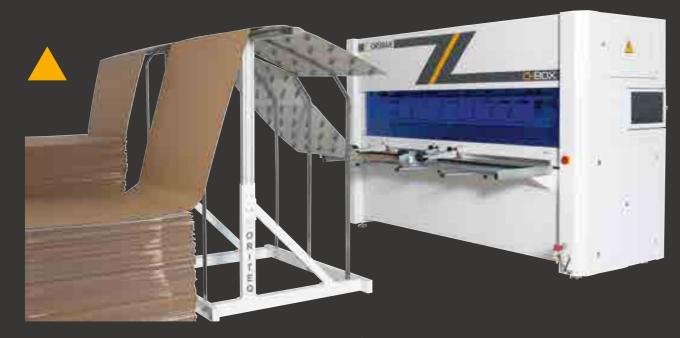

#### FLEXIBLE WORK

LEFT GUARD OPERATION

## RIGHT GUARD OPERATION OPTIONS

LEFT GUARD OPERATION

WORKING ON BOTH SIDES AT THE SAME TIME

SHEET WORK

SINGLE FEED MULTI FEED