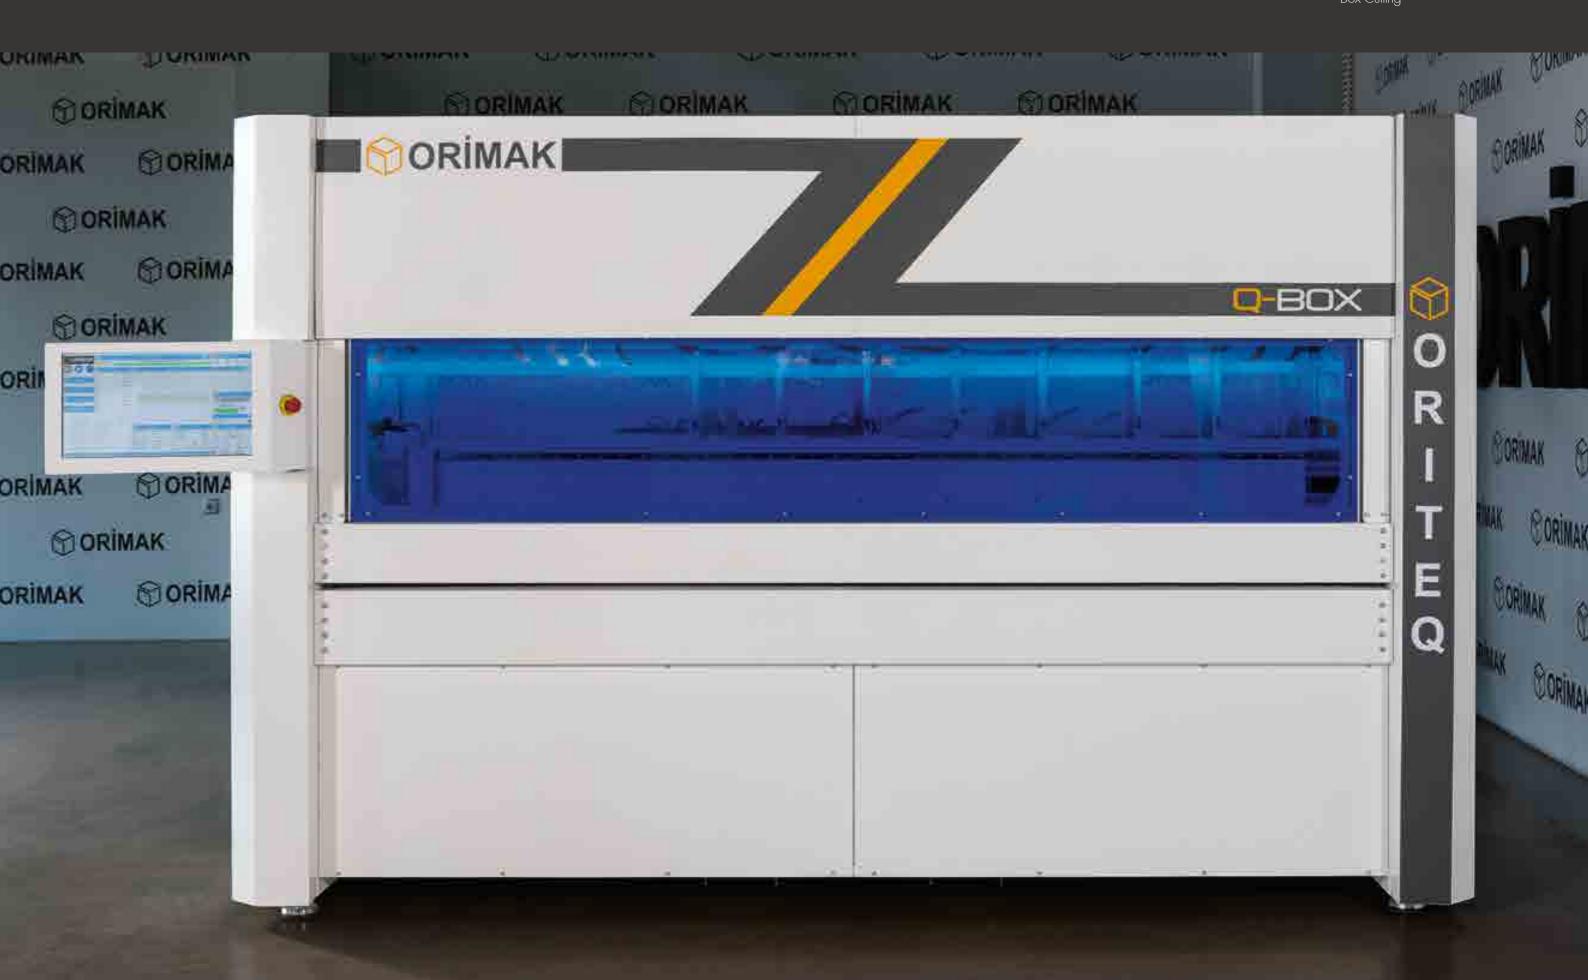

## SISTEMLERININ AUANTAJLARI

ADUANTAGES OF Q-BOX SYSTEMS

You can produce special boxes for your products on your demands with Q-BOX. This adds value to your product and prevents damage during transportation. Q-BOX prevents waste of money by eliminating the use of oversized cardboard boxes, the cost of storing unused cardboards and keep from damage of your products. Q-BOX gives you the opportunity to produce 100% sustainable and environmentally friendly products.

## TECHNICAL SPECS LAYOUT

Cardboard Width : Min. 200 mm / Max. 2600 mm 2 Cardboard Thickness : mm / 3 mm Boxes / Min. : 5 - 14 Defined Fefco Box Type : 80 Different Types : 8 Standard/ 9-16 Option Number Of Vertical Blades : 22 mm Minimum Uertical Distance Between Blades Min. Box Height : 18 MM Cardboard Feeder : 1 Standard / 4 Option . Fanfold/Sheet Cardboard Feed Type . Yatay 60 m/dk (m/min) Feed Speed Dikey 40 m/dk (m/min) Feed Speed . 2 KW Power Supply