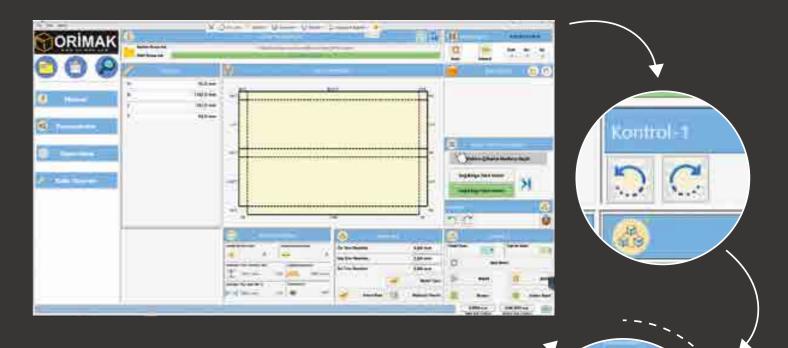

#### **20NE WORKING OPTIONS**

You can choose which zone you want to work in with one click.

if requested, waste ratio can be reduced by changing the cutting direction of the box, therefore the maximum profit is provided.

### OPTIONS OPTIONS

8 Blades standard in vertical, option up to 16 blades

Hand grip (Punch System)

Mini print system

Wireless barcode reader

Label printer